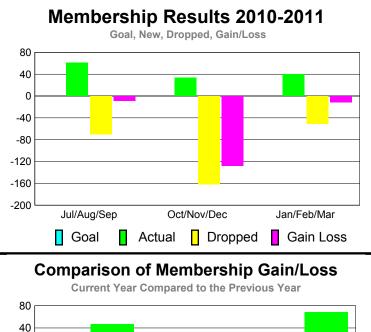

#### MEMBERSHIP **Membership** Results <u>Membership</u> 2010-2011 2009-2010 Actual Gain/ Net **Actual** Gain/ Memb New Dropped Loss of Loss of Month Goal Memb **Memb** Memb Memb Jul/Aug/Sep -70 -9 47 0 61 Oct/Nov/Dec -128 0 34 -162 21 Jan/Feb/Mar 40 -51 -11 69 Totals 135 -283 -148 137