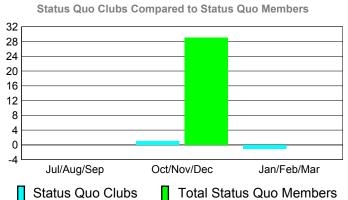

ss of<br><u>Clubs</u> | Gain/<br>Loss of<br><u>Clubs</u> |  |
| Jul/Aug/Sep | 0                   | 0                             | 0                                 | 0                                | 1                                |  |
| Oct/Nov/Dec | 0                   | 0                             | -4                                | -4                               | 0                                |  |
| Jan/Feb/Mar | 0                   | 0                             | 0                                 | 0                                | 2                                |  |

CLURS

#### Club Results 2010-2011 Goal, New, Dropped, Gain/Loss 0 -0.5 -1 -1.5 -2 -2.5 -3 -3.5 Jul/Aug/Sep Oct/Nov/Dec Jan/Feb/Mar Goal Actual Dropped Gain Loss



## YTD Status Quo Clubs 2010-2011



#### MEMBERSHIP **Membership** Results <u>Membership</u> 2010-2011 2009-2010 Actual Gain/ Net **Actual** Gain/ Memb New Dropped Loss of Loss of Month Goal Memb **Memb** Memb Memb Jul/Aug/Sep -70 -9 47 0 61 Oct/Nov/Dec -128 0 34 -162 21 Jan/Feb/Mar 40 -51 -11 69 Totals 135 -283 -148 137





# **Gender Comparison 2010-2011**