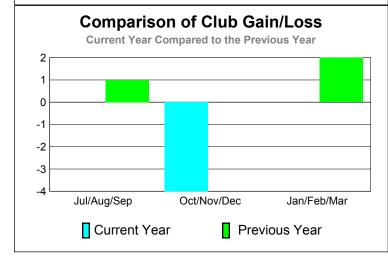

## 2010-2011 GMT Reports for District (or Undistricted) District LB 3

GMT: Mr. Edisson Karnopp Location: BRAZIL GMT CA: 3

Clarks

3

|             | 2010-2011           |                               |                                   |                                  | 2009-2010                        |  |
|-------------|---------------------|-------------------------------|-----------------------------------|----------------------------------|----------------------------------|--|
| Month       | New<br>Club<br>Goal | Actual<br>New<br><u>Clubs</u> | Actual<br>Dropped<br><u>Clubs</u> | Gain/<br>Loss of<br><u>Clubs</u> | Gain/<br>Loss of<br><u>Clubs</u> |  |
| Jul/Aug/Sep | 0                   | 0                             | 0                                 | 0                                | 1                                |  |
| Oct/Nov/Dec | 0                   | 0                             | -4                                | -4                               | 0                                |  |
| Jan/Feb/Mar | 0                   | 0                             | 0                                 | 0                                | 2                                |  |