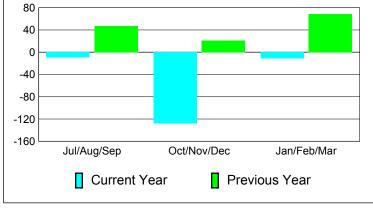

#### MEMBERSHIP **Membership** Results <u>Membership</u> 2010-2011 2009-2010 Actual Gain/ Net **Actual** Gain/ Memb New Dropped Loss of Loss of Month Goal Memb **Memb** Memb Memb Jul/Aug/Sep -70 -9 47 0 61 Oct/Nov/Dec -128 0 34 -162 21 Jan/Feb/Mar 40 -51 -11 69 Totals 135 -283 -148 137